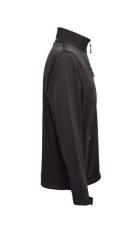

# THC EANES. SOFTSHELL JACKET

# **Specification**

96% polyester and 4% elastane (280 g/m²) softshell jacket with two layers and water resistant coating. Fleece lined jacket with 2 front pockets and diagonal chest pocket, both zippers with rubber pullers. Adjustable cuffs with velcro strap and drawstring at the bottom. Sizes: XS, S, M, L, XL, XXL