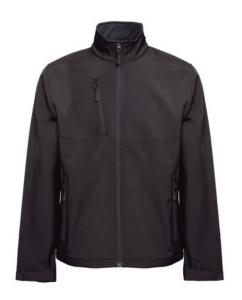

# THC EANES. SOFTSHELL JACKET

# **Specification**

96% polyester and 4% elastane (280 g/m²) softshell jacket with two layers and water resistant coating. Fleece lined jacket with 2 front pockets and diagonal chest pocket, both zippers with rubber pullers. Adjustable cuffs with velcro strap and drawstring at the bottom. Sizes: XS, S, M, L, XL, XXL