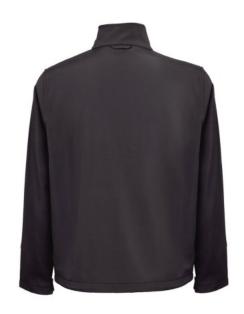

# THC EANES. SOFTSHELL JACKET

# **Specification**

96% polyester and 4% elastane (280 g/m²) softshell jacket with two layers and water resistant coating. Fleece lined jacket with 2 front pockets and diagonal chest pocket, both zippers with rubber pullers. Adjustable cuffs with velcro strap and drawstring at the bottom. Sizes: XS, S, M, L, XL, XXL